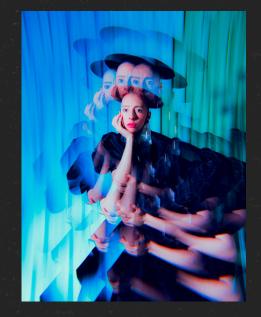

Creative: This is a session we get to have a lot of fun in, whether you're wanting to play with colour, bring a cosplay to life, or just add a bit of magic to your photos! This is perfect for artists, musicians, and creatives looking for something a bit different to elevate their social media presence. If you can dream it, I can help you create it!